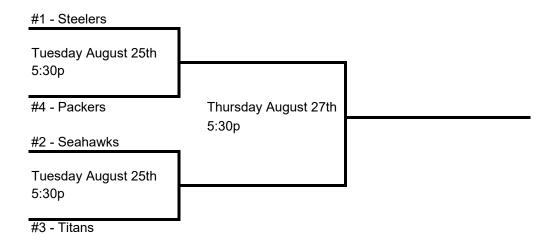

## **Top 4 Teams Qualify for Playoffs**

## Play Off's for the 7-9 Year Olds

Home Team is listed 1st and must wear dark uniform side Visitor Team is listed 2nd and must wear white uniform side

\* Playoff's are subject to change depending on cancellations and other factors